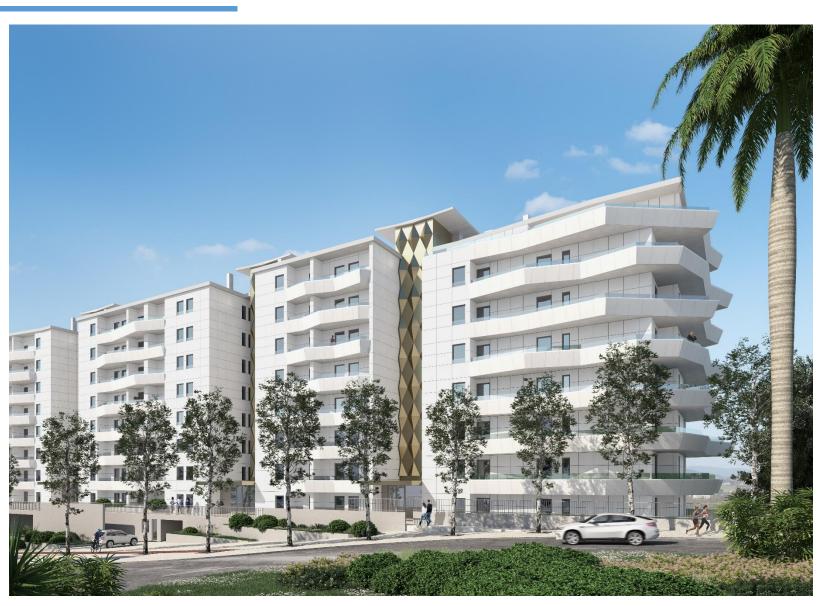

# RESIDENCE

**Private Conduminium** 

T4 and T5

8.000 sqm' private garden

**Swimming Pool** 

Gymnasium

View over a National Ecological Reserve

Innovative Architecture

Spacious Balconies with buit-in BBQ

Private Parking Box

#### **CONDUMINIUM**

With an unique location, Colina dos Cedros Residence offers, for the private use of all its owners, a swimming pool, a **event** room, a **fully equipped Gym with changing rooms** and over **8,000 m2 of green spaces with walking paths and relaxing** areas.