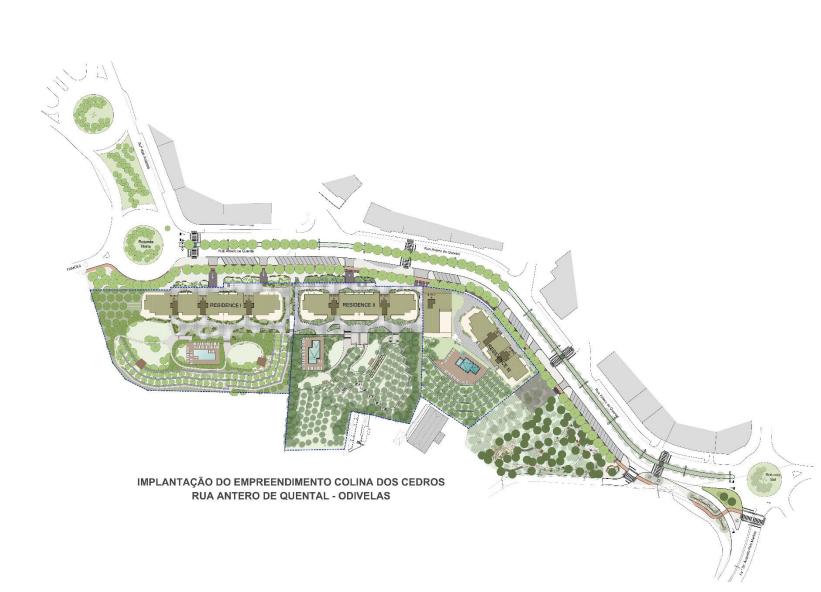

# Location – Colinas do Cruzeiro

Inserted at the top of a hillside, Colina dos Cedros stands alone in the front line of the one and only development on the South-East part of Colinas do Cruzeiro.

Surrounded by a **National Ecological Reserve**, the longevity of natural, green and panoramic view is forever guaranteed.

Implanted just **500 meters from the high-way**, it is less than 10 minutes
away from the City center.

#### **LOCATION**

Unobstructed view of a National Ecological Reserve

Conveniently located **500** meters away from IC17, Colina dos Cedros Residence is less than 10 minutes from the city center. Located in the southeastern part of Colinas do Cruzeiro, our project is surrounded by Health Clinics, Supermarkets, Shopping Centers, Schools, Parks and Fitness Centers.