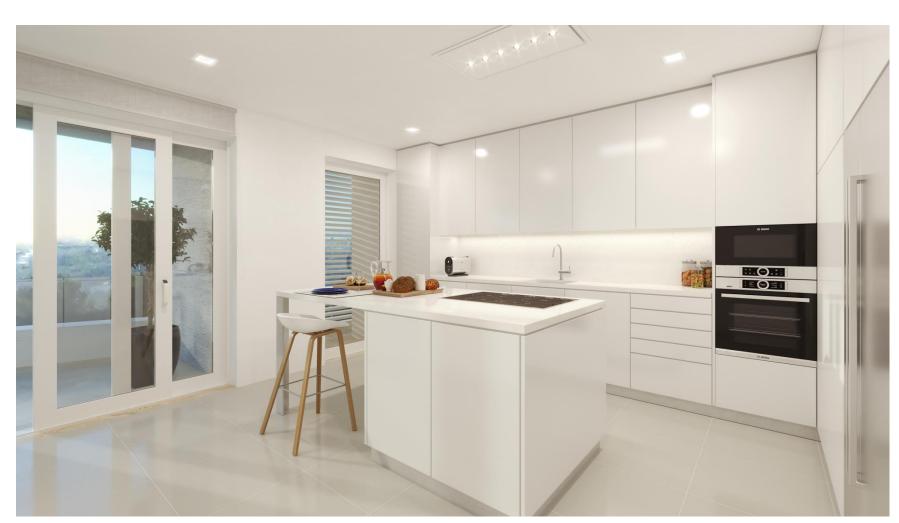

# **SPECIFICITIES**

Appliances Bosch

Ceramics PORCELANOSA®

Wood Floor Swiss Krono

Mirrors with built in TV GASS\_MEDIA

**Heated Bathroom Floor** 

Central Heating and Vacuuming

Wood – Aluminium Windows with double 8mm glass