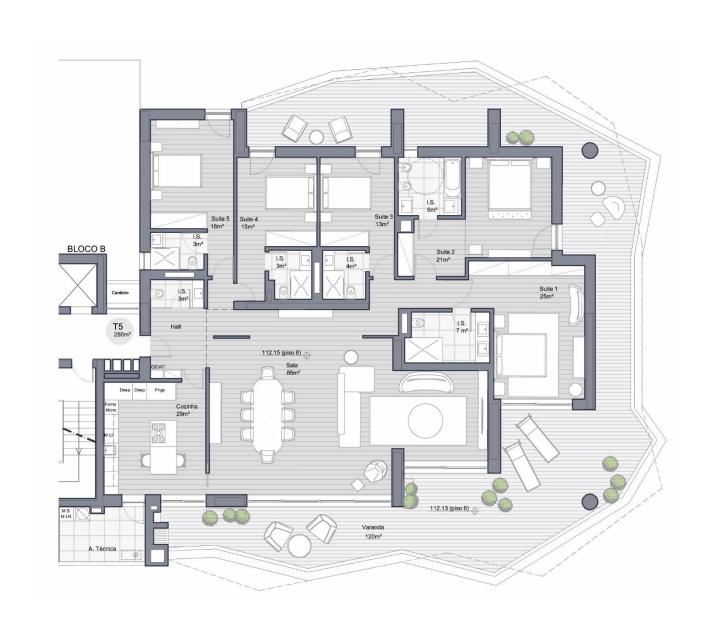

### T5

286 sqm - Construction Area

120 sqm – Balconies

75 sqm\* – Private Parking Bpx

\* possibility of augmenting

### Floor Plan - T5

Floor Plan - T5 Rooftop