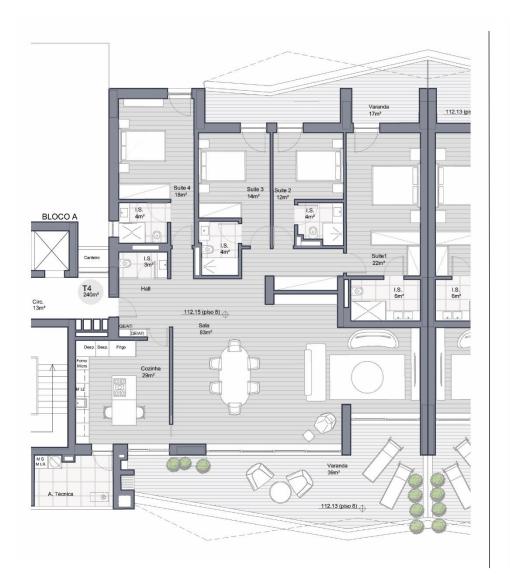

### T4 - Rooftop

240 sqm – Construction Area

155 sqm – Balconies and Terrace

75 sqm\* – Private Parking Box

\* possibility of augmenting

#### Floor Plan - T4

Floor Plan - T4 Rooftop