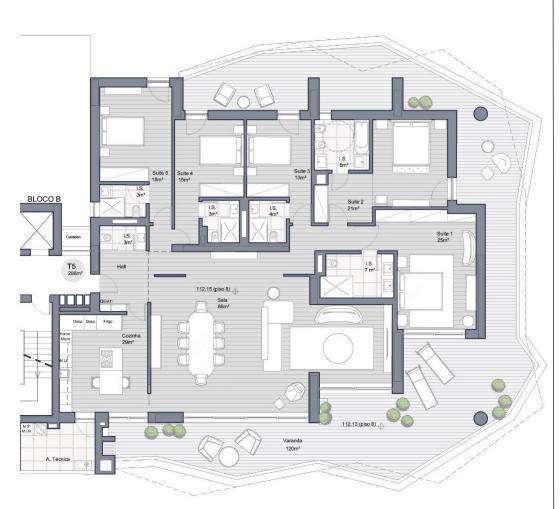

### T5

286 sqm - Construction Area

120 sqm – Balconies

75 sqm\* – Private Parking Bpx

\* possibility of augmenting

### T5 - Rooftop

286 sqm - Construction Area

205 sqm – Balconies and Terrace

75 sqm\* – Private Parking Box

\* possibility of augmenting

#### **SPACES**

No matter what apartment you choose, Colina dos Cedros Residence has the largest indoor and outdoor areas on the market.

With 240 m2 and 286 m2 of construction area and 51 m2 and 120 m2 of outdoor areas, **our apartments allow a peaceful lifestyle focused on well-being.** 