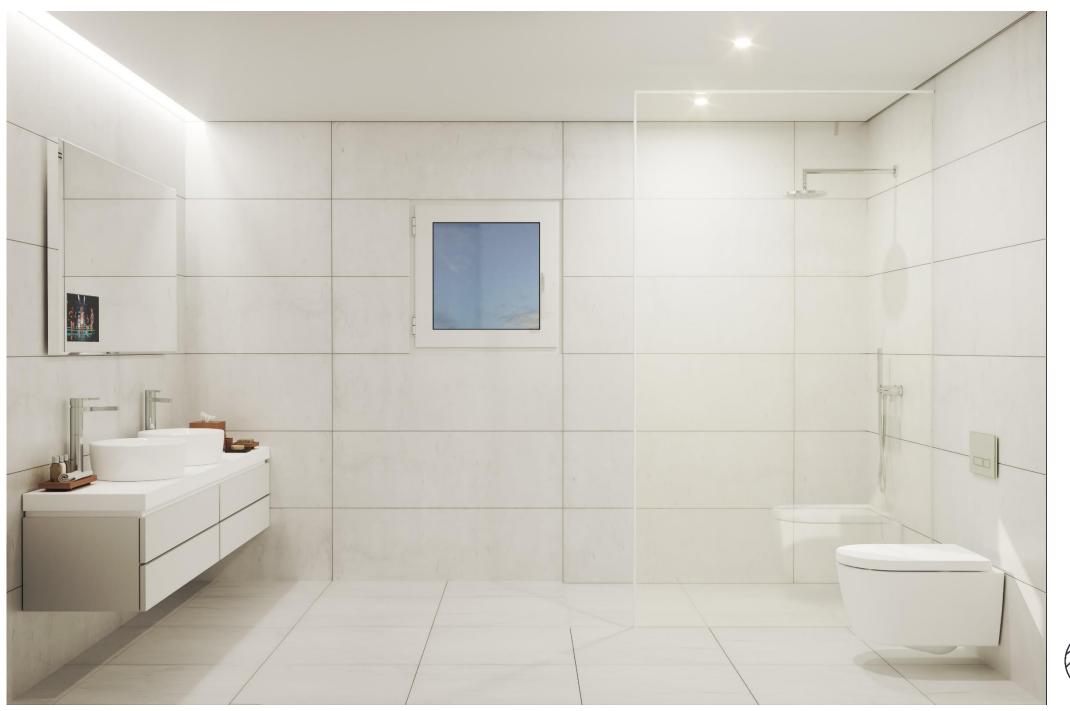

# **SPECIFICITIES**

Appliances Bosch

Ceramics PORCELANOSA®

Wood Floor Swiss Krono

Mirrors with built in TV GASS\_MEDIA

**Heated Bathroom Floor** 

Central Heating and Vacuuming

Wood – Aluminium Windows with double 8mm glass

WC