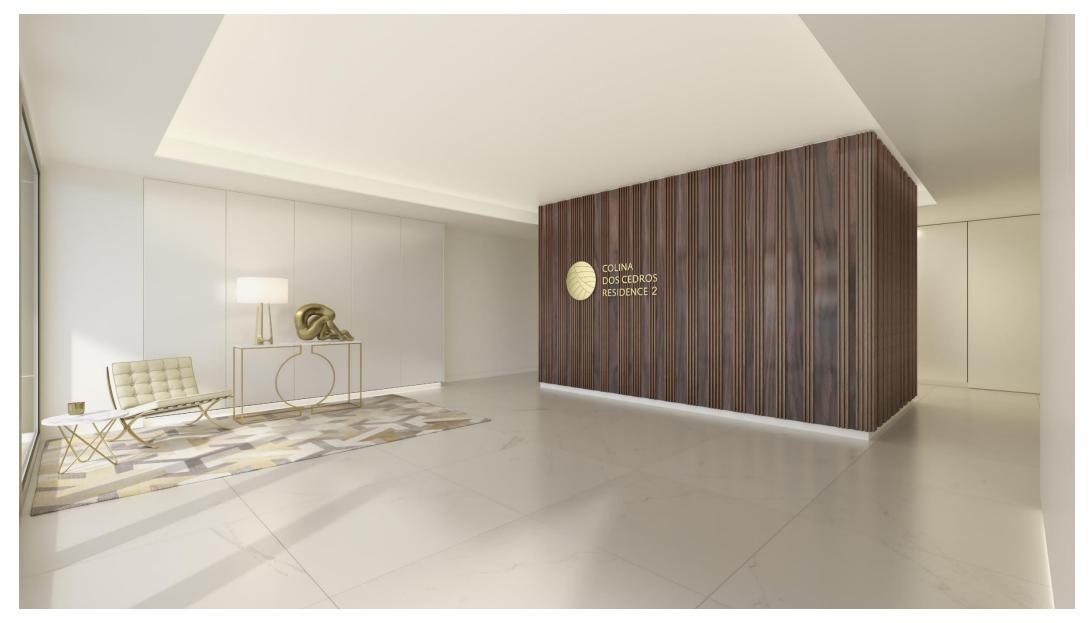

With an unique location, Colina dos Cedros Residence offers, for the private use of all its owners, a swimming pool, a **event** room, a **fully equipped Gym with changing rooms** and over **8,000 m2 of green spaces with walking paths and relaxing** areas.



#### **SPACES**

No matter what apartment you choose, Colina dos Cedros Residence has the largest indoor and outdoor areas on the market.

With 240 m2 and 286 m2 of construction area and 51 m2 and 120 m2 of outdoor areas, **our apartments allow a peaceful lifestyle focused on well-being.** 

# **SPECIFICITIES**





Appliances Bosch

Ceramics PORCELANOSA®





Wood Floor Swiss Krono

Mirrors with built in TV GASS\_MEDIA

**Heated Bathroom Floor** 

Central Heating and Vacuuming

Wood – Aluminium Windows with double 8mm glass

































WC























#### Floor Plan - T4







Floor Plan - T4 Rooftop





### Floor Plan - T5







Floor Plan - T5 Rooftop



## THE DEVELOPER

- Our core business is the procurement of promising land plots for the prospected of designing, planning and commercializing residential living
- Colinas do Cruzeiro SA was founded in 1997. Since then, it has been the leading real estate developement in its area, with over 1000 appartments built, 95 commercial spaces and over a gross development value of 800 million euros
- We focus on the development of residential multi-storey buildings, specializing in the development of a specific neighbourhood and it's surroundings in order to offer the highest quality of materials and also na overall better lifestyle exper