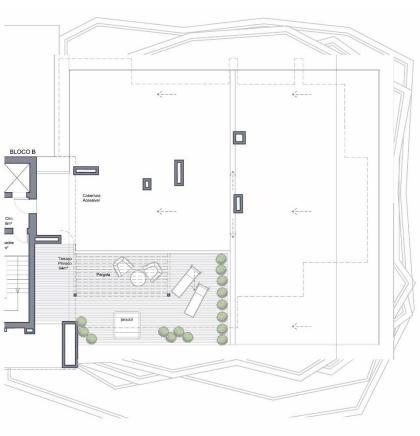

#### **CONDUMINIUM**

With an unique location, Colina dos Cedros Residence offers, for the private use of all its owners, a swimming pool, a **event** room, a **fully equipped Gym with changing rooms** and over **8,000 m2 of green spaces with walking paths and relaxing** areas.