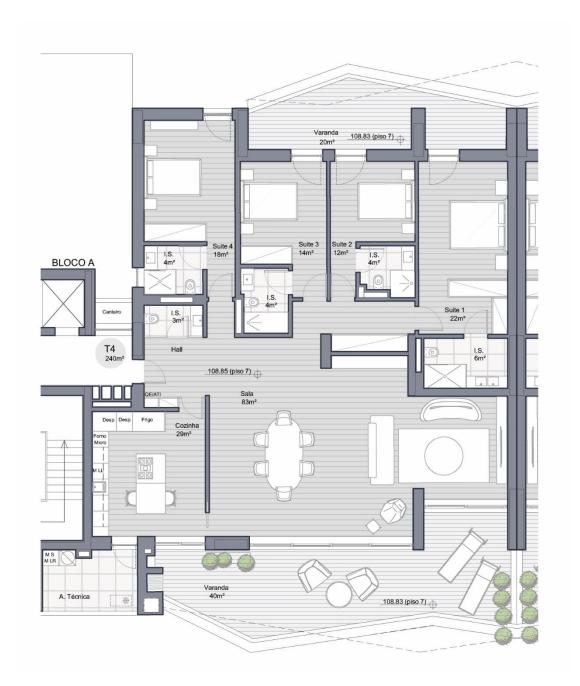

#### <u>T4</u>

240 sqm – Construction Area

59 sqm – Balconies

60 sqm\* – Private Parking Box

\*possibility of augmenting

#### Floor Plan - T4

Floor Plan - T4 Rooftop