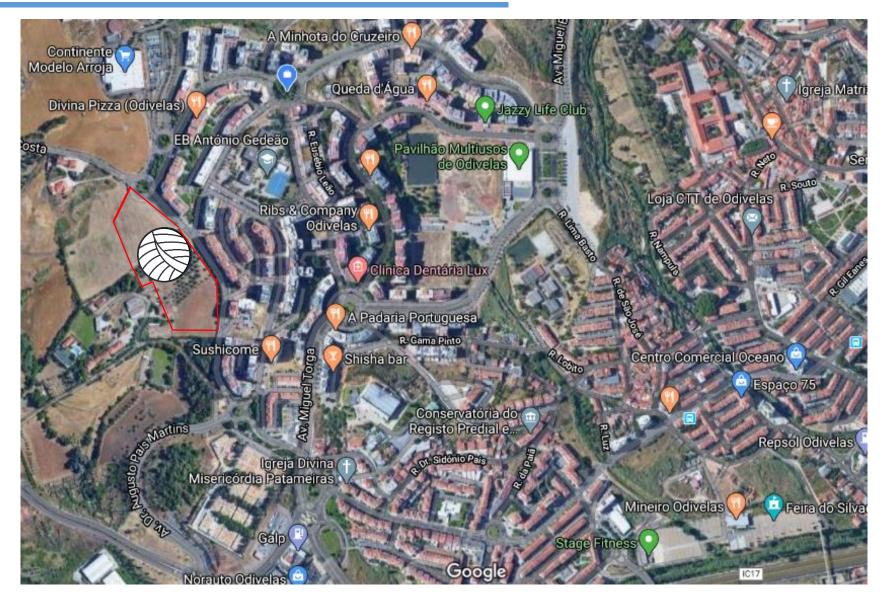

# Location – Colinas do Cruzeiro

Inserted at the top of a hillside, Colina dos Cedros stands alone in the front line of the one and only development on the South-East part of Colinas do Cruzeiro.

Surrounded by a **National Ecological Reserve**, the longevity of natural, green and panoramic view is forever guaranteed.

Implanted just **500 meters from the high-way**, it is less than 10 minutes
away from the City center.

#### **LOCATION**

Unobstructed view of a National Ecological Reserve

Conveniently located **500** meters away from IC17, Colina dos Cedros Residence is less than 10 minutes from the city center. Located in the southeastern part of Colinas do Cruzeiro, our project is surrounded by Health Clinics, Supermarkets, Shopping Centers, Schools, Parks and Fitness Centers.