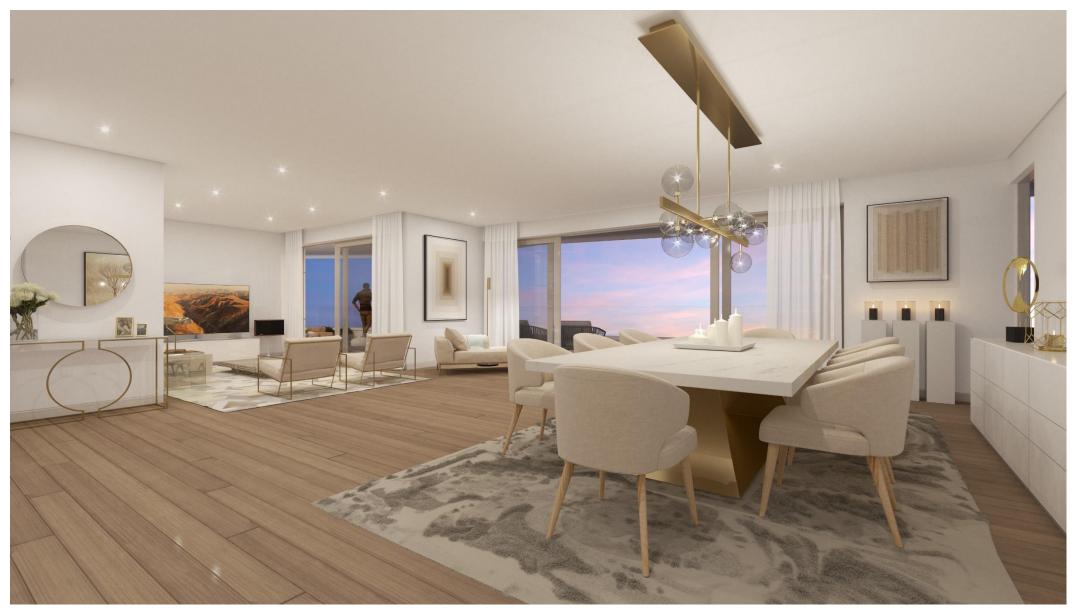

# RESIDENCE

**Private Conduminium** 

T4 and T5

8.000 sqm' private garden

**Swimming Pool** 

Gymnasium

View over a National Ecological Reserve

Innovative Architecture

#### **SPACES**

No matter what apartment you choose, Colina dos Cedros Residence has the largest indoor and outdoor areas on the market.

With 240 m2 and 286 m2 of construction area and 51 m2 and 120 m2 of outdoor areas, **our apartments allow a peaceful lifestyle focused on well-being.** 