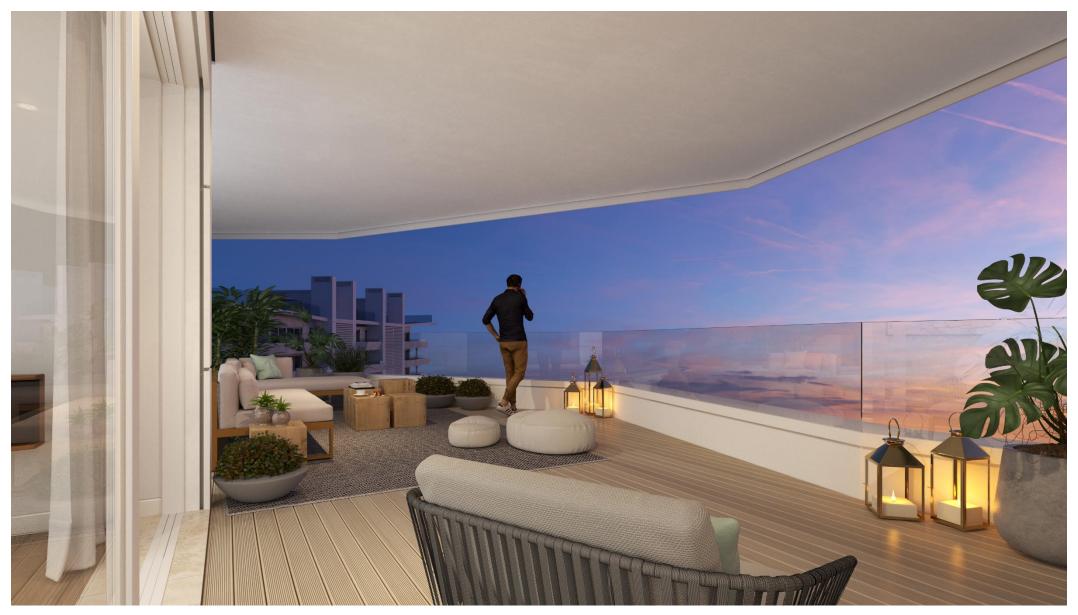

Spacious Balconies with buit-in BBQ

Private Parking Box

#### **SPACES**

No matter what apartment you choose, Colina dos Cedros Residence has the largest indoor and outdoor areas on the market.

With 240 m2 and 286 m2 of construction area and 51 m2 and 120 m2 of outdoor areas, **our apartments allow a peaceful lifestyle focused on well-being.** 