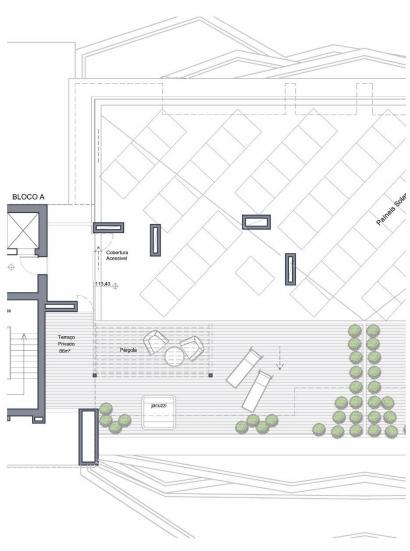

### T4 - Rooftop

240 sqm – Construction Area

155 sqm – Balconies and Terrace

75 sqm\* – Private Parking Box

\* possibility of augmenting

#### **CONDUMINIUM**

With an unique location, Colina dos Cedros Residence offers, for the private use of all its owners, a swimming pool, a **event** room, a **fully equipped Gym with changing rooms** and over **8,000 m2 of green spaces with walking paths and relaxing** areas.