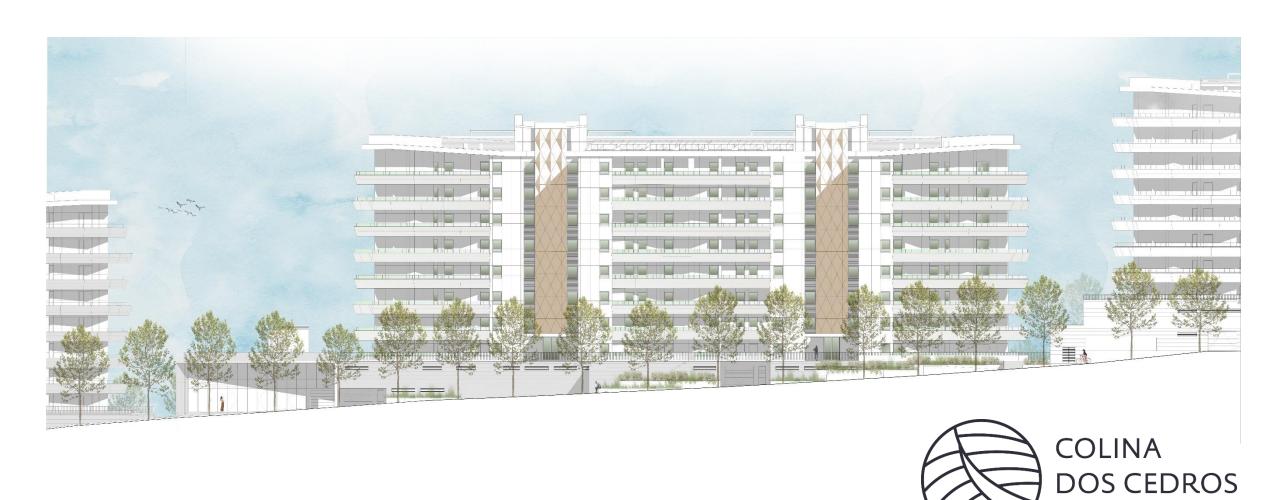

# RESIDENCE

**Private Conduminium** 

T4 and T5

8.000 sqm' private garden

**Swimming Pool** 

Gymnasium

View over a National Ecological Reserve

Innovative Architecture

## RESIDENCE

Facing South, our apartments guarantee the best sun exposure, with emphasis on the **bedrooms facing East, welcoming the morning sun** and the **living room and kitchen facing West, for a well-spent sunset on the terrace**.

#### **SPACES**

No matter what apartment you choose, Colina dos Cedros Residence has the largest indoor and outdoor areas on the market.

With 240 m2 and 286 m2 of construction area and 51 m2 and 120 m2 of outdoor areas, **our apartments allow a peaceful lifestyle focused on well-being.** 