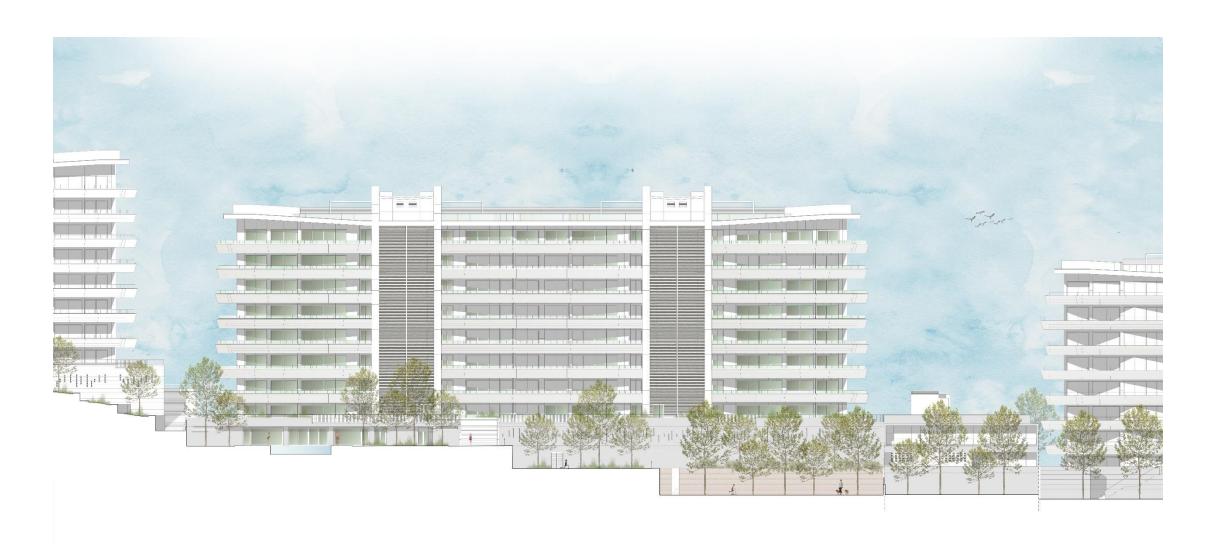

# RESIDENCE

**Private Conduminium** 

T4 and T5

8.000 sqm' private garden

**Swimming Pool** 

Gymnasium

View over a National Ecological Reserve

Innovative Architecture

## RESIDENCE

Facing South, our apartments guarantee the best sun exposure, with emphasis on the **bedrooms facing East, welcoming the morning sun** and the **living room and kitchen facing West, for a well-spent sunset on the terrace**.

#### **SPACES**

No matter what apartment you choose, Colina dos Cedros Residence has the largest indoor and outdoor areas on the market.

With 240 m2 and 286 m2 of construction area and 51 m2 and 120 m2 of outdoor areas, **our apartments allow a peaceful lifestyle focused on well-being.** 