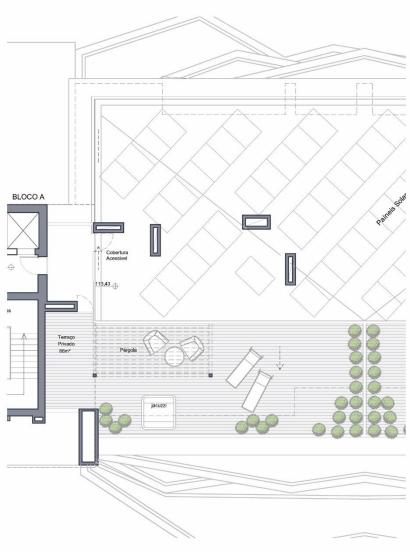

### T4 - Rooftop

240 sqm – Construction Area

155 sqm – Balconies and Terrace

75 sqm\* – Private Parking Box

\* possibility of augmenting