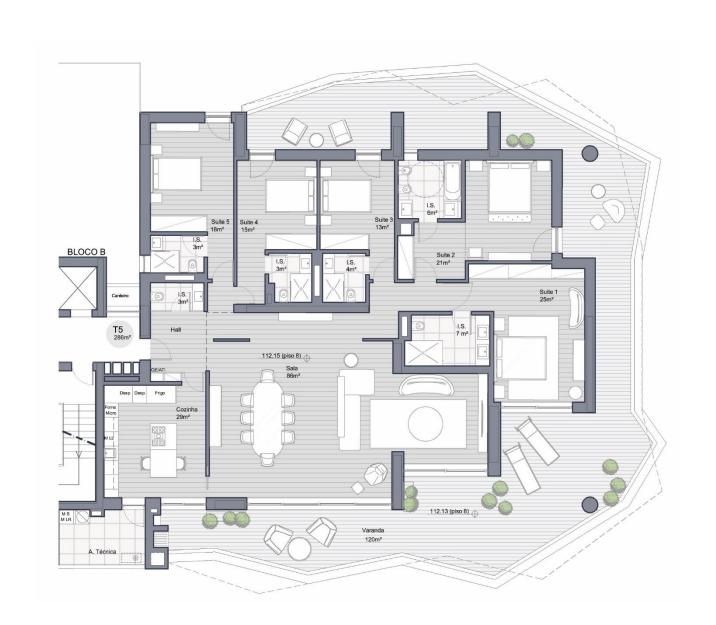

#### T5

286 sqm - Construction Area

120 sqm – Balconies

75 sqm\* – Private Parking Bpx

\* possibility of augmenting

### Floor Plan - T5

Floor Plan - T5 Rooftop