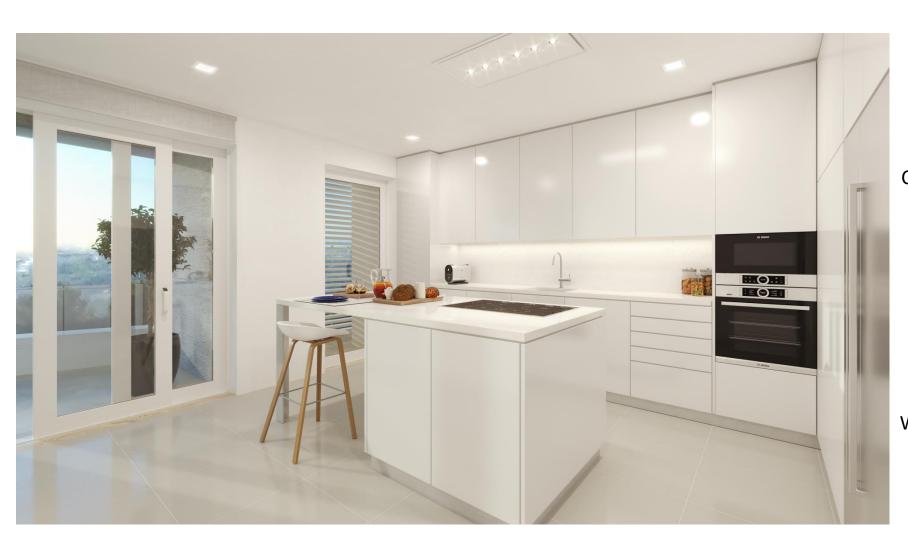

#### **SPACES**

No matter what apartment you choose, Colina dos Cedros Residence has the largest indoor and outdoor areas on the market.

With 240 m2 and 286 m2 of construction area and 51 m2 and 120 m2 of outdoor areas, **our apartments allow a peaceful lifestyle focused on well-being.** 

# **SPECIFICITIES**

Appliances Bosch

Ceramics PORCELANOSA®

Wood Floor Swiss Krono

Mirrors with built in TV GASS\_MEDIA

**Heated Bathroom Floor** 

Central Heating and Vacuuming

Wood – Aluminium Windows with double 8mm glass