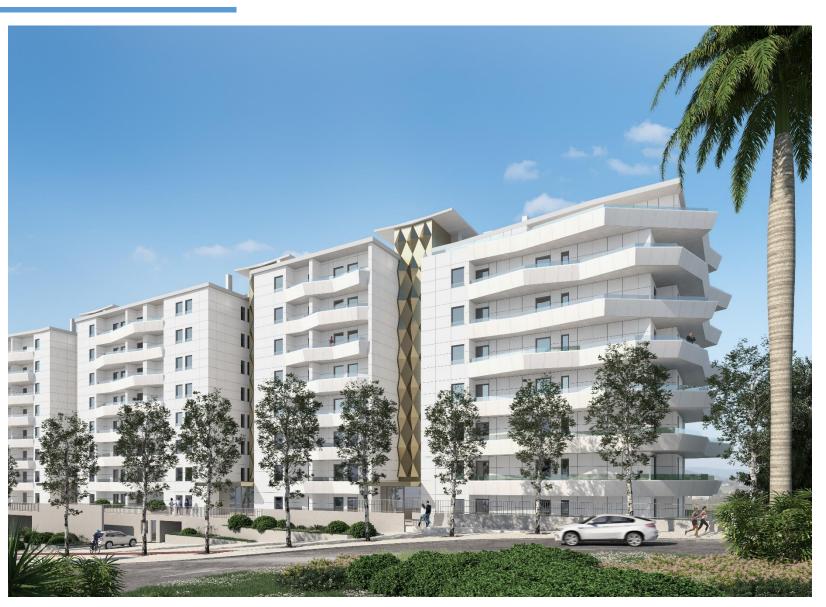

# RESIDENCE

**Private Conduminium** 

T4 and T5

8.000 sqm' private garden

**Swimming Pool** 

Gymnasium

View over a National Ecological Reserve

Innovative Architecture

Spacious Balconies with buit-in BBQ

Private Parking Box

#### **SPACES**

No matter what apartment you choose, Colina dos Cedros Residence has the largest indoor and outdoor areas on the market.

With 240 m2 and 286 m2 of construction area and 51 m2 and 120 m2 of outdoor areas, **our apartments allow a peaceful lifestyle focused on well-being.** 