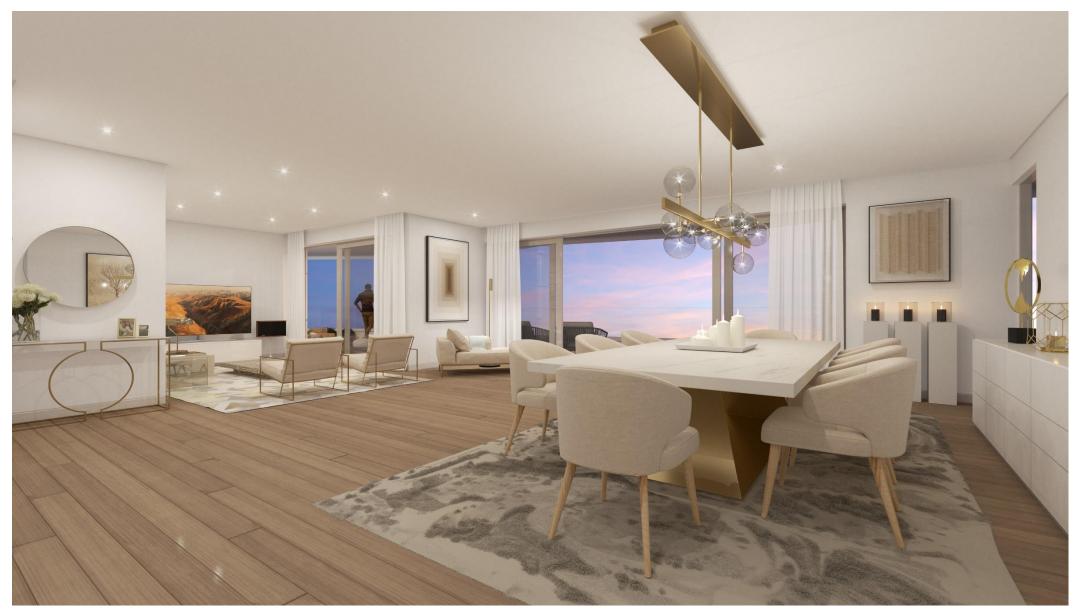

# RESIDENCE

**Private Conduminium** 

T4 and T5

8.000 sqm' private garden

**Swimming Pool** 

Gymnasium

View over a National Ecological Reserve

Innovative Architecture

#### **SPACES**

No matter what apartment you choose, Colina dos Cedros Residence has the largest indoor and outdoor areas on the market.

With 240 m2 and 286 m2 of construction area and 51 m2 and 120 m2 of outdoor areas, **our apartments allow a peaceful lifestyle focused on well-being.** 