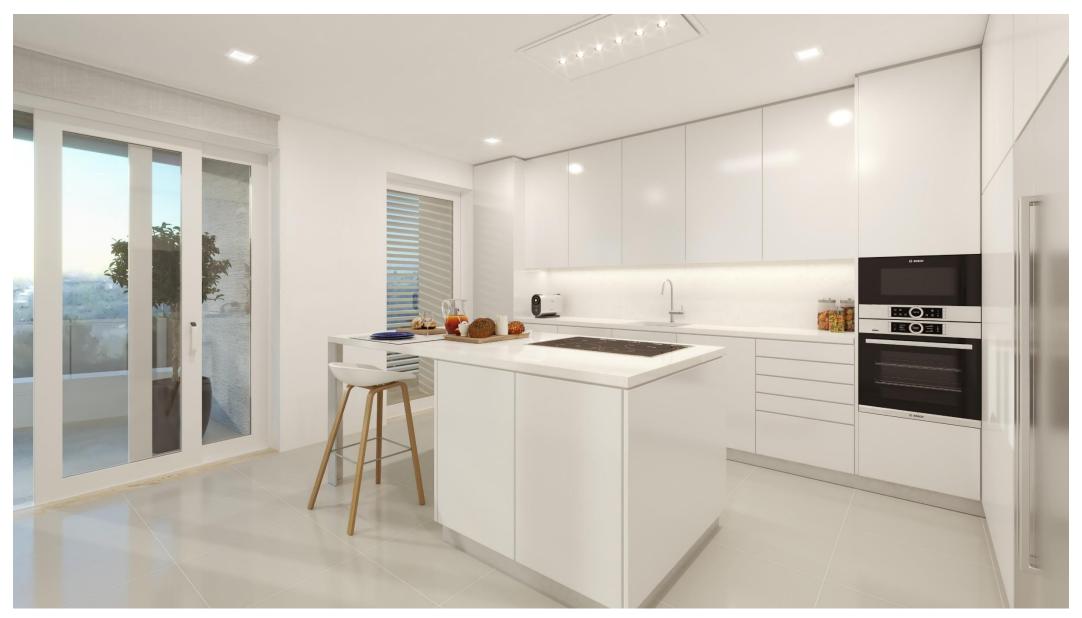

# **SPECIFICITIES**

Appliances Bosch

Ceramics PORCELANOSA®

Wood Floor Swiss Krono

Mirrors with built in TV GASS\_MEDIA

**Heated Bathroom Floor** 

Central Heating and Vacuuming

Wood – Aluminium Windows with double 8mm glass