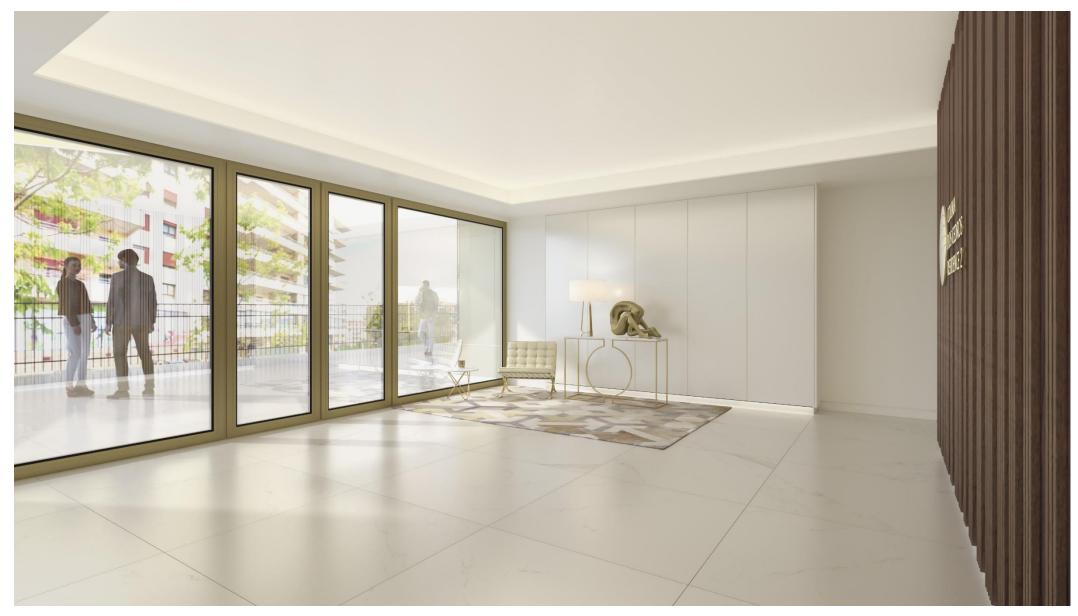

Spacious Balconies with buit-in BBQ

Private Parking Box

## RESIDENCE

Facing South, our apartments guarantee the best sun exposure, with emphasis on the **bedrooms facing East, welcoming the morning sun** and the **living room and kitchen facing West, for a well-spent sunset on the terrace**.

#### **SPACES**

No matter what apartment you choose, Colina dos Cedros Residence has the largest indoor and outdoor areas on the market.

With 240 m2 and 286 m2 of construction area and 51 m2 and 120 m2 of outdoor areas, **our apartments allow a peaceful lifestyle focused on well-being.** 