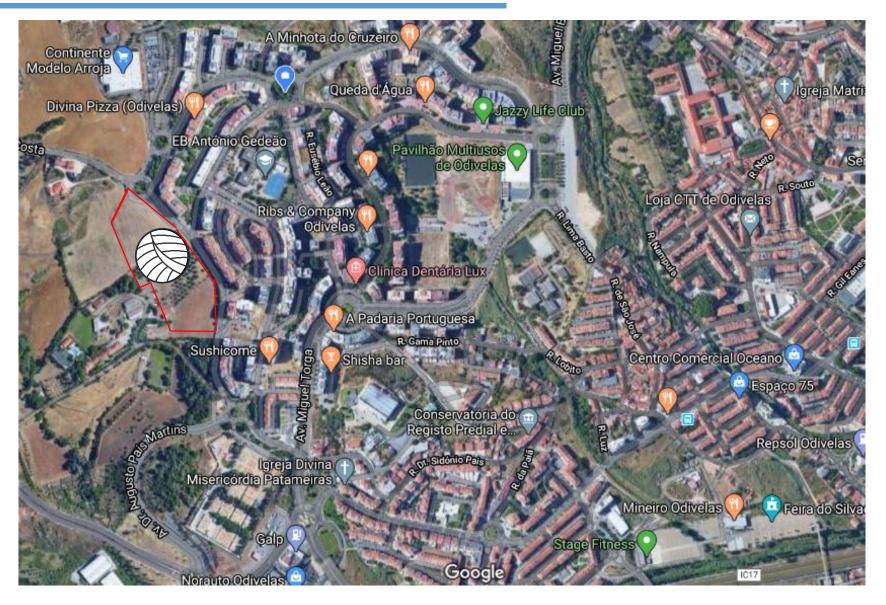

# Location – Colinas do Cruzeiro

Inserted at the top of a hillside, Colina dos Cedros stands alone in the front line of the one and only development on the South-East part of Colinas do Cruzeiro.

Surrounded by a **National Ecological Reserve**, the longevity of natural, green and panoramic view is forever guaranteed.

Implanted just **500 meters from the high-way**, it is less than 10 minutes
away from the City center.

#### **LOCATION**

Unobstructed view of a National Ecological Reserve

Conveniently located **500** meters away from IC17, Colina dos Cedros Residence is less than 10 minutes from the city center. Located in the southeastern part of Colinas do Cruzeiro, our project is surrounded by **Health Clinics**, **Supermarkets**, **Shopping Centers**, **Schools**, **Parks and Fitness Centers**.