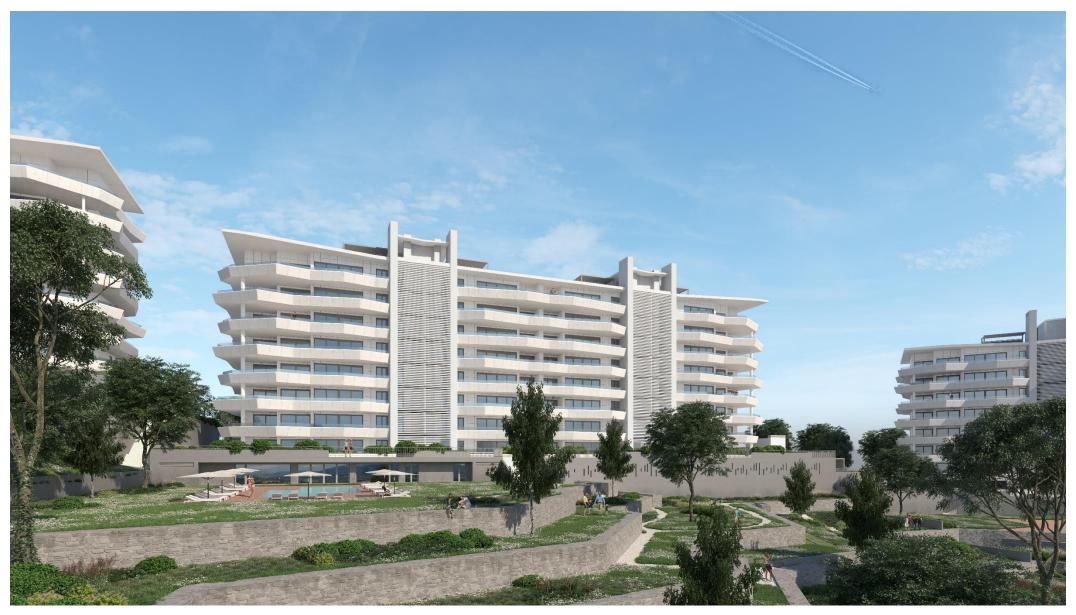

# Location – Colinas do Cruzeiro

Inserted at the top of a hillside, Colina dos Cedros stands alone in the front line of the one and only development on the South-East part of Colinas do Cruzeiro.

Surrounded by a **National Ecological Reserve**, the longevity of natural, green and panoramic view is forever guaranteed.

# RESIDENCE

**Private Conduminium** 

T4 and T5

8.000 sqm' private garden

**Swimming Pool** 

Gymnasium

View over a National Ecological Reserve

Innovative Architecture

#### **CONDUMINIUM**

With an unique location, Colina dos Cedros Residence offers, for the private use of all its owners, a swimming pool, a **event** room, a **fully equipped Gym with changing rooms** and over **8,000 m2 of green spaces with walking paths and relaxing** areas.