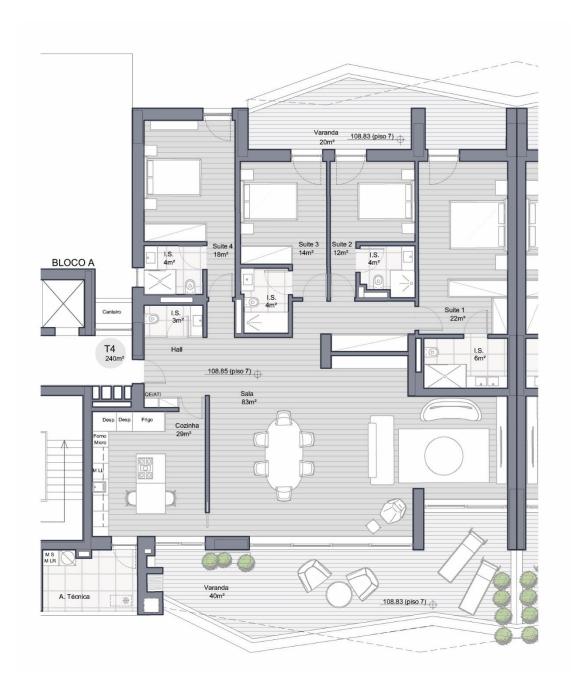

#### <u>T4</u>

240 sqm – Construction Area

59 sqm – Balconies

60 sqm\* – Private Parking Box

\*possibility of augmenting

### Floor Plan - T4

Floor Plan - T4 Rooftop