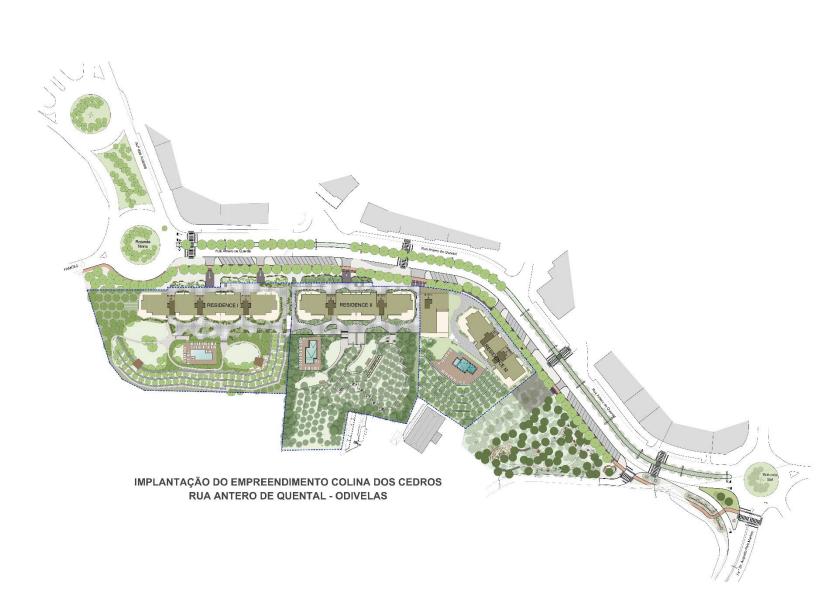

# Location – Colinas do Cruzeiro

Inserted at the top of a hillside, Colina dos Cedros stands alone in the front line of the one and only development on the South-East part of Colinas do Cruzeiro.

Surrounded by a **National Ecological Reserve**, the longevity of natural, green and panoramic view is forever guaranteed.

Implanted just **500 meters from the high-way**, it is less than 10 minutes
away from the City center.

#### **LOCATION**

Unobstructed view of a National Ecological Reserve

Conveniently located **500** meters away from IC17, Colina dos Cedros Residence is less than 10 minutes from the city center. Located in the southeastern part of Colinas do Cruzeiro, our project is surrounded by **Health Clinics**, **Supermarkets**, **Shopping Centers**, **Schools**, **Parks and Fitness Centers**.