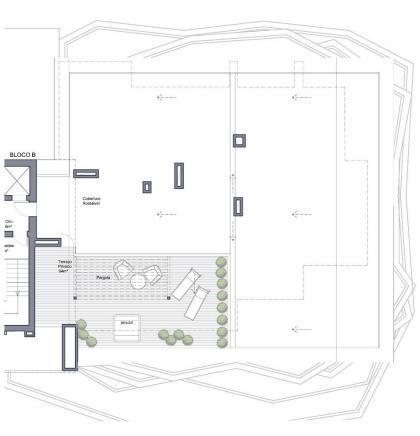

### T4 - Rooftop

240 sqm – Construction Area

155 sqm – Balconies and Terrace

75 sqm\* – Private Parking Box

\* possibility of augmenting

### T5 - Rooftop

286 sqm - Construction Area

205 sqm – Balconies and Terrace

75 sqm\* – Private Parking Box

\* possibility of augmenting

### Floor Plan - T5

Floor Plan - T5 Rooftop