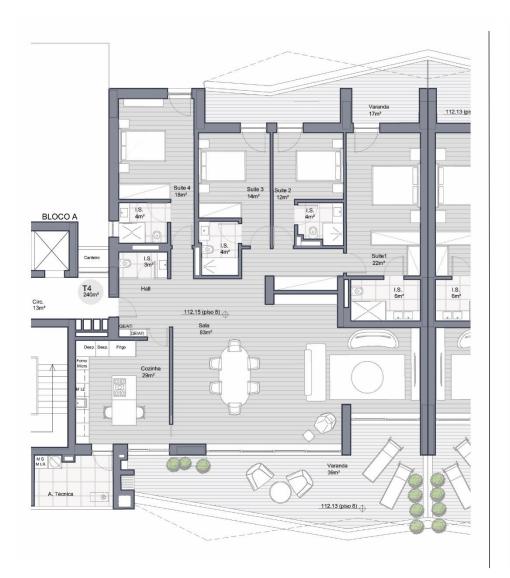

### T4 - Rooftop

240 sqm – Construction Area

155 sqm – Balconies and Terrace

75 sqm\* – Private Parking Box

\* possibility of augmenting

### Floor Plan - T4

Floor Plan - T4 Rooftop