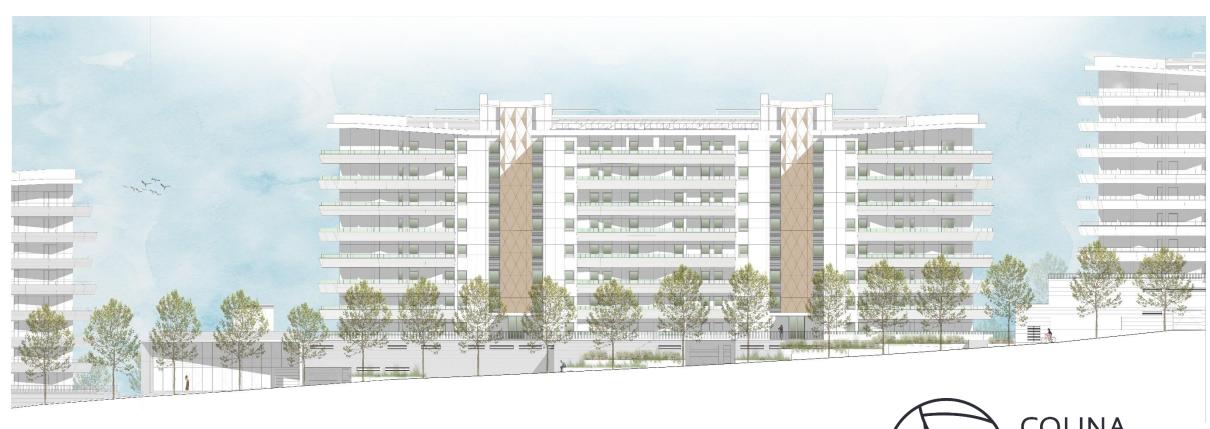

# **PROJECT**

## RESIDENCE

Facing South, our apartments guarantee the best sun exposure, with emphasis on the **bedrooms facing East, welcoming the morning sun** and the **living room and kitchen facing West, for a well-spent sunset on the terrace**.