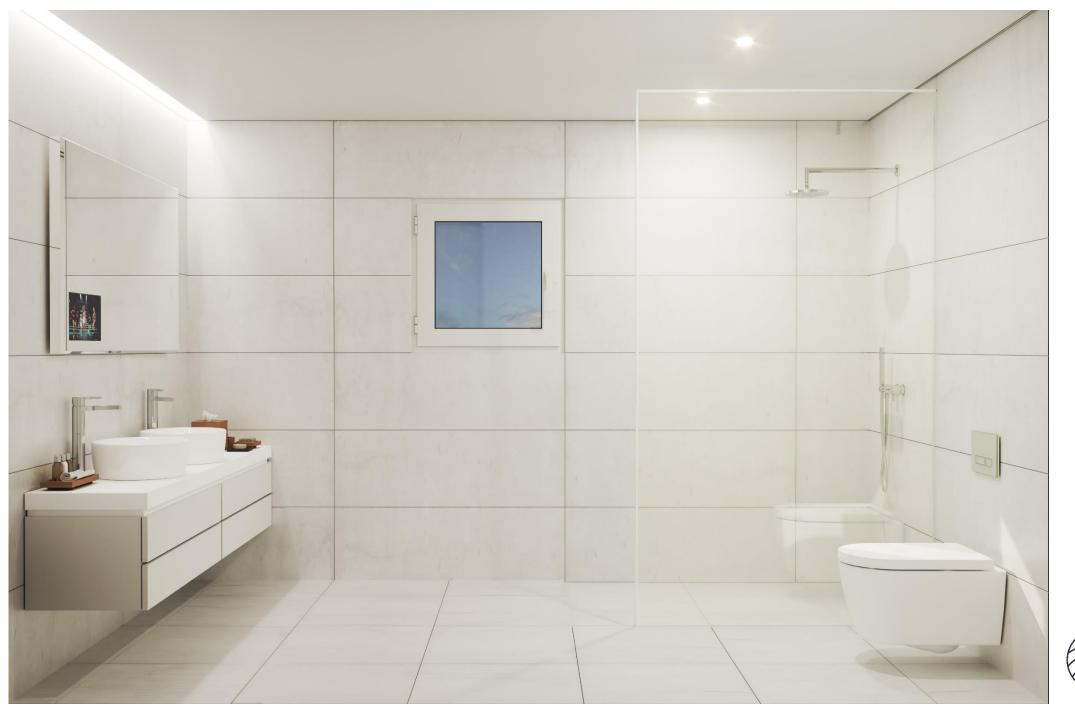

# **SPECIFICITIES**

Appliances Bosch

Ceramics PORCELANOSA®

Wood Floor Swiss Krono

Mirrors with built in TV GASS\_MEDIA

**Heated Bathroom Floor** 

Central Heating and Vacuuming

Wood – Aluminium Windows with double 8mm glass

WC