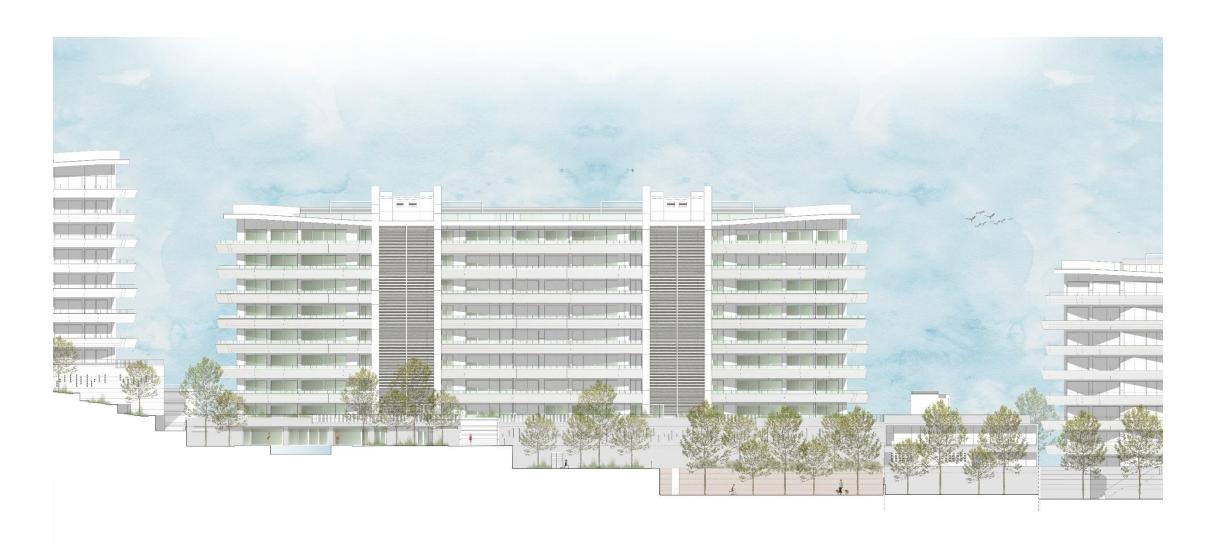

# **PROJECT**

## RESIDENCE

Facing South, our apartments guarantee the best sun exposure, with emphasis on the **bedrooms facing East, welcoming the morning sun** and the **living room and kitchen facing West, for a well-spent sunset on the terrace**.