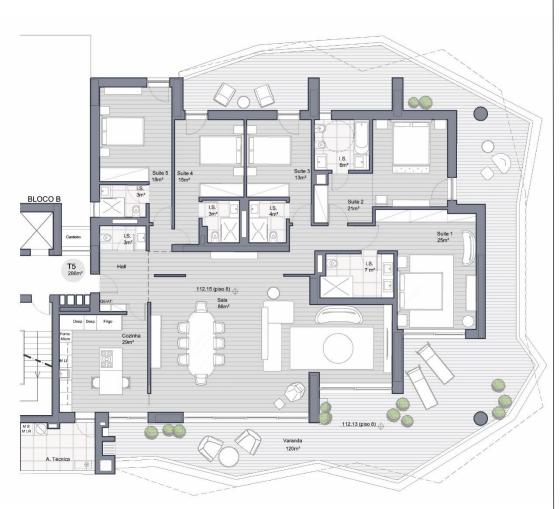

#### T5

286 sqm - Construction Area

120 sqm – Balconies

75 sqm\* – Private Parking Bpx

\* possibility of augmenting

### T5 - Rooftop

286 sqm - Construction Area

205 sqm – Balconies and Terrace

75 sqm\* – Private Parking Box

\* possibility of augmenting

#### **SPACES**

No matter what apartment you choose, Colina dos Cedros Residence has the largest indoor and outdoor areas on the market.

With 240 m2 and 286 m2 of construction area and 51 m2 and 120 m2 of outdoor areas, **our apartments allow a peaceful lifestyle focused on well-being.** 

### Floor Plan - T5

Floor Plan - T5 Rooftop