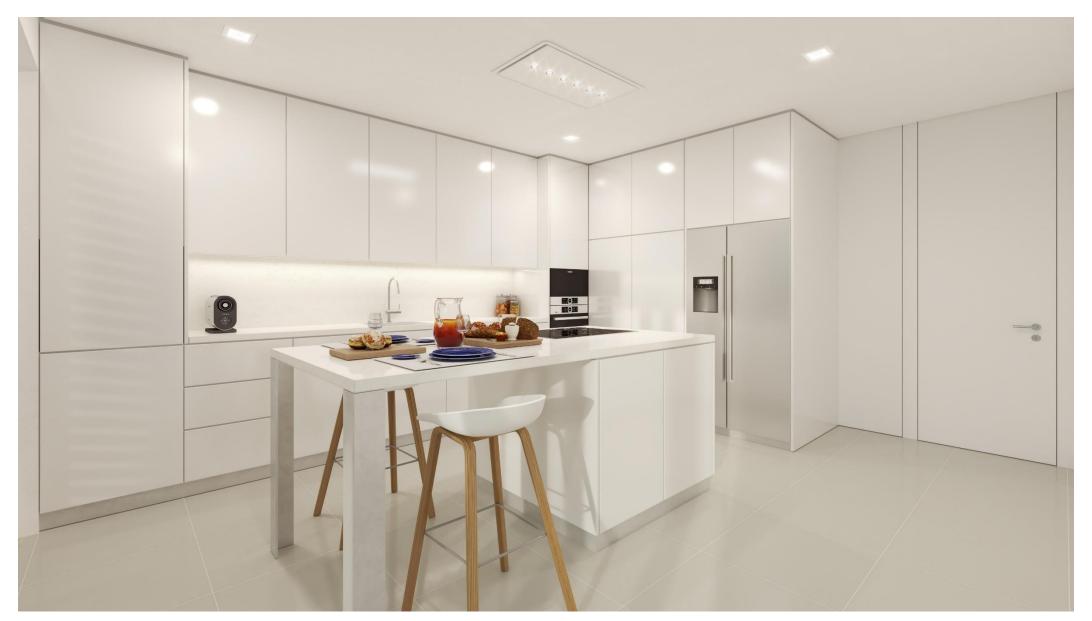

# **SPECIFICITIES**

Appliances Bosch

Ceramics PORCELANOSA®

Wood Floor Swiss Krono

Mirrors with built in TV GASS\_MEDIA

**Heated Bathroom Floor** 

Central Heating and Vacuuming

Wood – Aluminium Windows with double 8mm glass