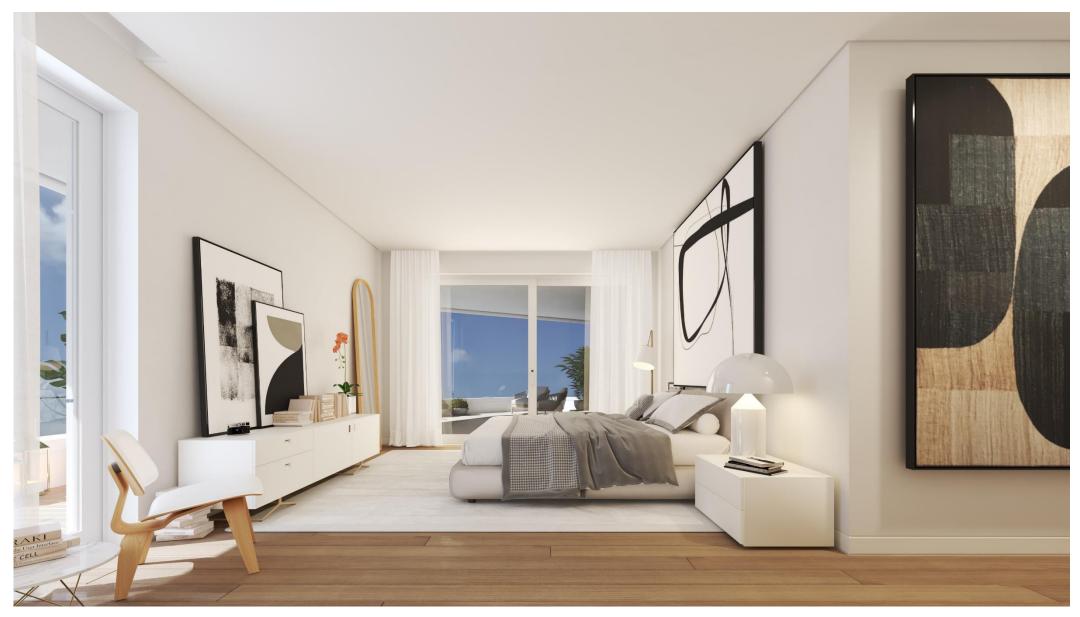

## RESIDENCE

Facing South, our apartments guarantee the best sun exposure, with emphasis on the **bedrooms facing East, welcoming the morning sun** and the **living room and kitchen facing West, for a well-spent sunset on the terrace**.

#### **SPACES**

No matter what apartment you choose, Colina dos Cedros Residence has the largest indoor and outdoor areas on the market.

With 240 m2 and 286 m2 of construction area and 51 m2 and 120 m2 of outdoor areas, **our apartments allow a peaceful lifestyle focused on well-being.** 