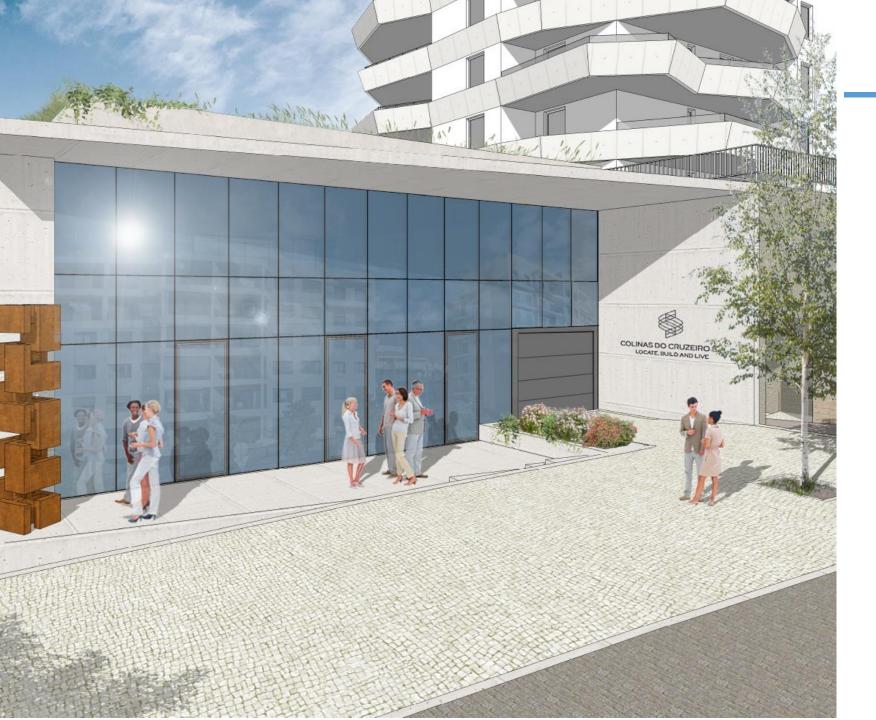

#### **CONDUMINIUM**

With an unique location, Colina dos Cedros Residence offers, for the private use of all its owners, a swimming pool, a **event** room, a **fully equipped Gym with changing rooms** and over **8,000 m2 of green spaces with walking paths and relaxing** areas.